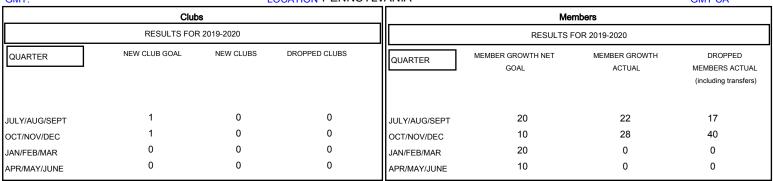

## MONTHLY MEMBERSHIP PROGRESS REPORT

## District 14 M

GMT: LOCATION PENNSYLVANIA GMT CA







| DROPPED CLUBS: 0  DROPPED MEMBERS |    | 17 CLUBS OF 45 ADDED 1 OR MORE NEW MEMBERS | GENDER DISTRIE  MALE  FEMALE    | 752 (69.24%)<br>334 (30.76%) |     |
|-----------------------------------|----|--------------------------------------------|---------------------------------|------------------------------|-----|
| DECEASED                          | 7  | CLICK HERE FOR CUMULATIVE MEMBERSHIP DATA  | TOTAL FAMILY UNIT MEMBERS       |                              | 212 |
| CLUB CANCELLED                    | 0  |                                            | FAMILY MEMBERS PAYING HALF DUES |                              | 111 |
| OTHER                             | 50 |                                            |                                 |                              | 111 |