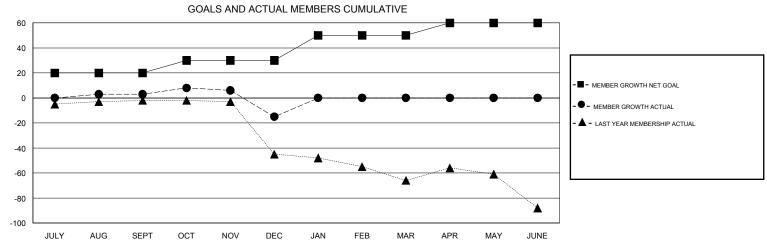

## MONTHLY MEMBERSHIP PROGRESS REPORT

## District 14 M

GMT: LOCATION PENNSYLVANIA GMT CA







| DROPPED CLUBS: 0  DROPPED MEMBERS |    | 17 CLUBS OF 45 ADDED 1 OR MORE NEW MEMBERS | GENDER DISTRIE  MALE  FEMALE    | 752 (69.24%)<br>334 (30.76%) |     |
|-----------------------------------|----|--------------------------------------------|---------------------------------|------------------------------|-----|
| DECEASED                          | 7  | CLICK HERE FOR CUMULATIVE MEMBERSHIP DATA  | TOTAL FAMILY UNIT MEMBERS       |                              | 212 |
| CLUB CANCELLED                    | 0  |                                            | FAMILY MEMBERS PAYING HALF DUES |                              | 111 |
| OTHER                             | 50 |                                            |                                 |                              | 111 |
| T